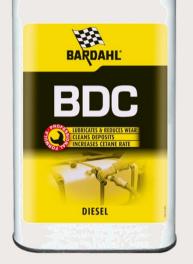

# **B.D.C. - BARDAHL DIESEL COMBUSTION**

### **APPLICATION**

BARDAHL DIESEL COMBUSTION is a complete preventive diesel treatment, offering at the same time an antifreeze protection. It can be used for any type of diesel vehicle (passenger cars, vans, busses, trucks, agricultural equipment, marine engines, ...)

#### **PROPERTIES**

-Lubricates and protects the injection system

-Prevents the formation of carbon deposits on valves and allows for a better spraying of fuel into the engine by cleaning the injector nozzles.

-Reduces the harmful exhaust emissions

-Improves the cetane rate for a better combustion and a reduction of consumption

-Repels condensation water and therefore prevents the formation of bacteria which can provoke severe damage to the fuel pump.